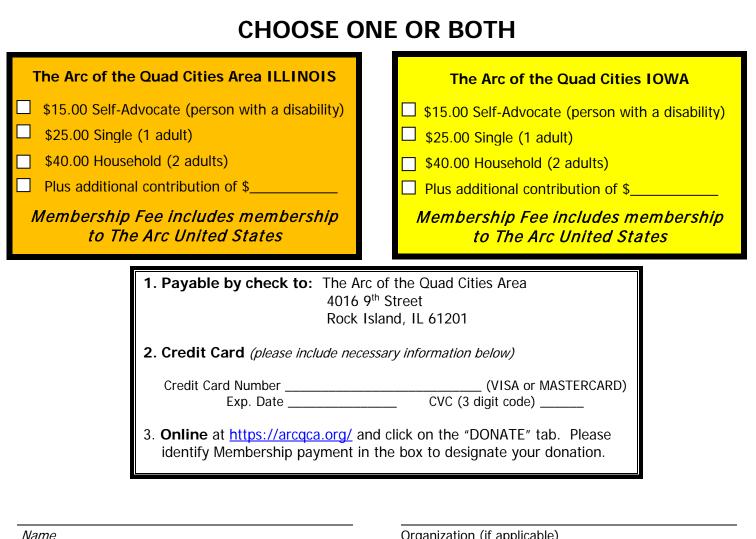

## **Annual Membership Application or Renewal**

July 1, 2023 through June 30, 2024

The Arc of the Quad Cities Area now embraces both Iowa and Illinois due to its affiliation with Scott County neighbors. Please choose your membership to The Arc of the Quad Cities Area Illinois or The Arc of the Quad Cities Iowa (or both if you so choose) in the boxes below.